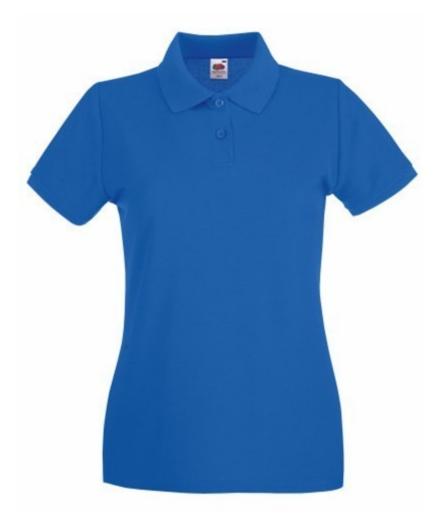

# FRUIT OF THE LOOM, LADIES PREMIUM POLO, WOMEN'S PREMIUM POLO SHIRT, ROYAL BLUE, S

#### Specification

Fruit of the Loom, Ladies Premium Polo, women's premium polo shirt, royal blue, S. Polo shirt for women, premium quality, 100% cotton, 180gm / m2, modern cut, slightly waisted, intended for everyday work and life activities, third button on the front panel, slight ruffle on the sleeves, classic polo collar. Branding: flex, flock, embroidery, sieve